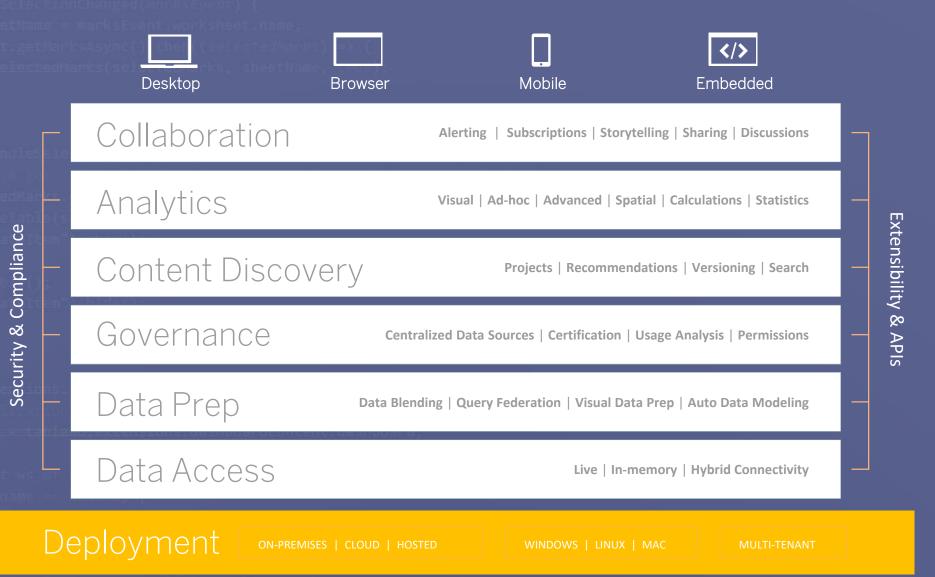

#### **Powering Data-Driven Organizations**

### The Tableau Platform

worksheet.addEventutetener(?mark=selection-changed', onSelectionChanged);