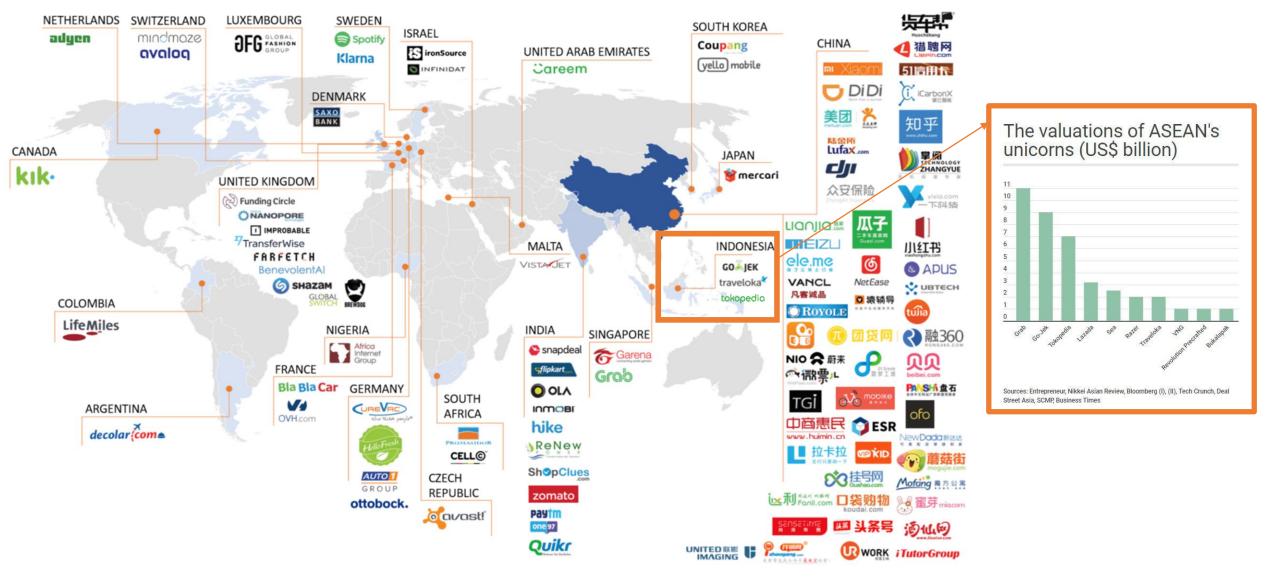

## MCKINSEY GLOBAL INSTITUTE THE AGE OF ANALYTICS: COMPETING IN A DATA-DRIVEN WORLD