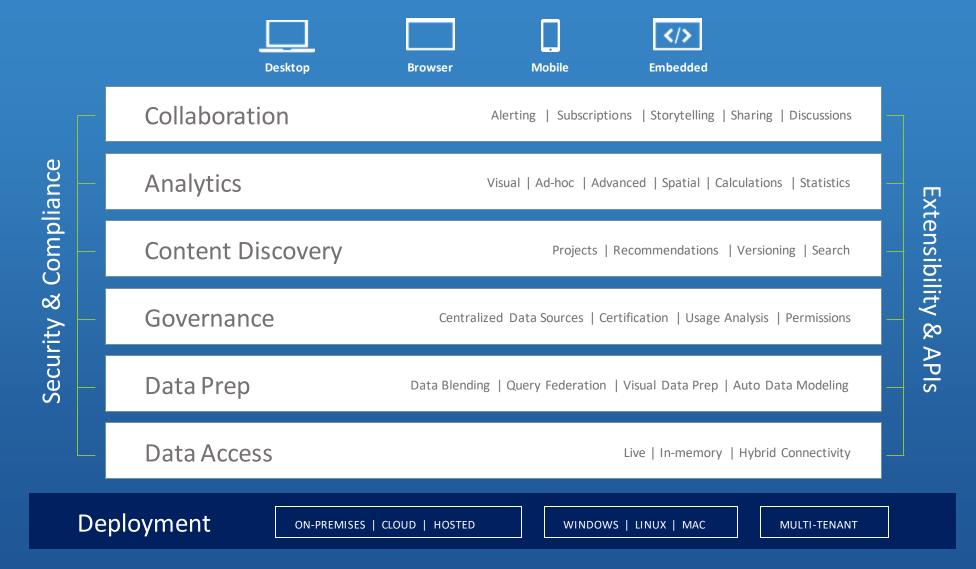

## **Leslie Ong**

Country Manager, Southeast Asia Tableau

- Any data, anywhere
- Visualize as you analyze
- Intuitive interface
- Powerful analytics
- No programming