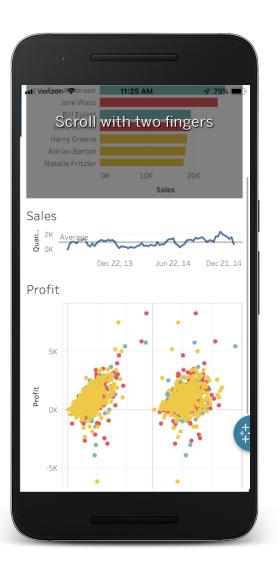

### Mobile

- Redesigned mobile app
- Identical on iOS/Android
- MDM Support
- Biometric security
- Offline interactive preview
- Automatic phone layouts
- Improved gesture support