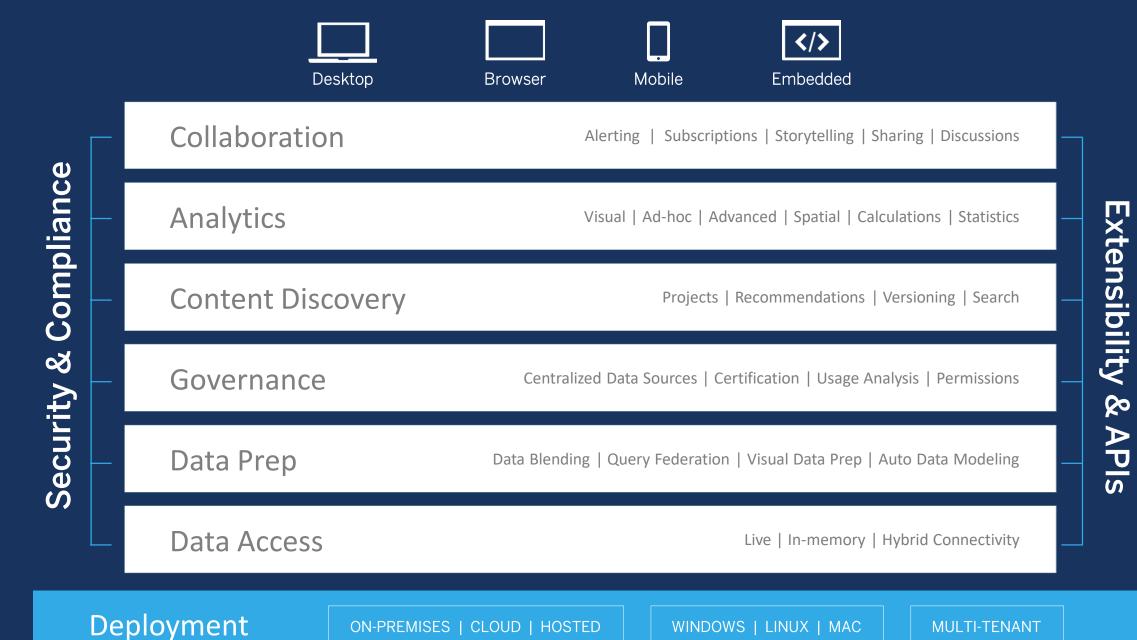

eau Prep Conductor

Vector Maps

...more



### Tableau 2019.2



#### Data

- PostgreSQL + PostGIS Support
- Secure TabPy connections for secure Python integration for Tableau Server
- Connector Improvements:
  - SAPHANA
  - JDBC
  - ServiceNow ITSM
  - Marketo

#### Web/Mobile

- New Content Browsing experience
- Create and edit parameters in browser
- New data-driven alerts
- Export to Power Point
- Biometric sign-in for Tableau Mobile



# IT Management & Governance

- Custom views as a Viewer
- Admin defined start pages
- Tableau Online Admin Insights
- New product languages—traditional Chinese and English (UK)



#### Visual Analytics

- Parameter actions
- Vector maps
- New Ask Data functionality
- Improved Spatial calculations
- Replace worksheets in place



### Tableau Platform







Consumer

### Deliver more analytical richness:

Enable analysts to answer more questions from data





### Deliver more analytical richness:

Enable analysts to answer more questions from data



#### **Drive engagement:**

Enable analysts to deliver more engaging content



#### Deliver more analytical richness:

Enable analysts to answer more questions from data



#### **Drive engagement:**

Enable analysts to deliver more engaging content



Consumer

#### Lower the barrier to analytics:

Enable more people to answer more questions, more easily

# Visual Analytics



- Animations
- Vector Maps
- Parameter Actions
- Set Action UI
- Dashboarding Improvements
- New Data Modeling



### Mobile



- Redesigned mobile app
- Identical on iOS/Android
- MDM Support
- Biometric security