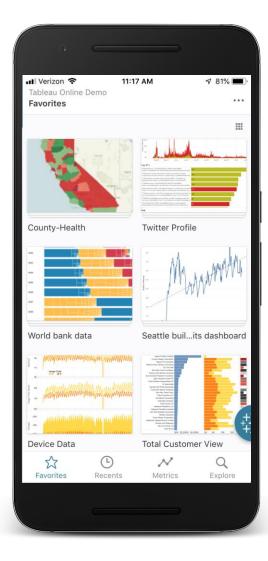

e questions from data





### Deliver more analytical richness:

Enable analysts to answer more questions from data



#### **Drive engagement:**

Enable analysts to deliver more engaging content



#### Deliver more analytical richness:

Enable analysts to answer more questions from data



#### **Drive engagement:**

Enable analysts to deliver more engaging content



Consumer

#### Lower the barrier to analytics:

Enable more people to answer more questions, more easily

# Visual Analytics



- Animations
- Vector Maps
- Parameter Actions
- Set Action UI
- Dashboarding Improvements
- New Data Modeling



### Mobile



- Redesigned mobile app
- Identical on iOS/Android
- MDM Support
- Biometric security
- Offline interactive preview
- Automatic phone layouts
- Improved gesture support





### Traditional Formats



### PDF SUBSCRIPTIONS This View with PDF Attachement Entire Workbook with PDF Attachement Don't send if view is empty Allow attaching PDFs to current subscriptions PDF attachments for: Current View Workbook • Admin controls for enabling/disabling PDF attachments to subscriptions





# Open and Extendable











# Organization Wide Deployments









# Tableau Prep Builder



#### **Transformations**

Pivot rows to columns, Wildcard pivot, Visual level of detail

#### Combining

Smarter join recommendations

#### Smart

**Automatic Cleaning** 

#### Advanced

R/Python Integration

#### Connectivity

SAP HANA, Other ODBC, Other JDBC



# Tableau Prep Conductor



#### Schedule

Schedule flows to run in a scalable, reliable server environment

#### Monito