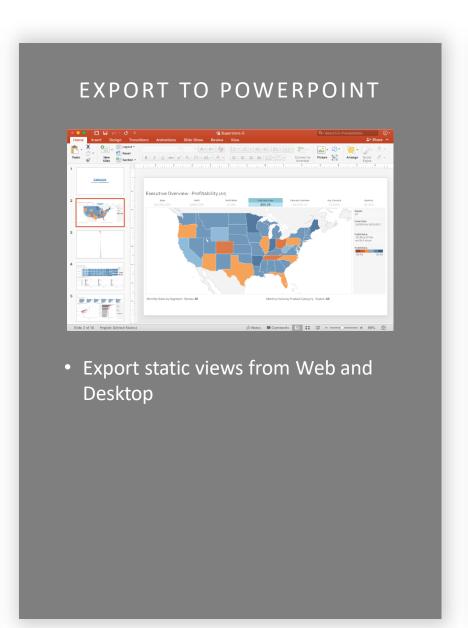

#### Web/Mobile

- New Content Browsing experience
- Create and edit parameters in browser
- New data-driven alerts
- Export to Power Point
- Biometric sign-in for Tableau Mobile