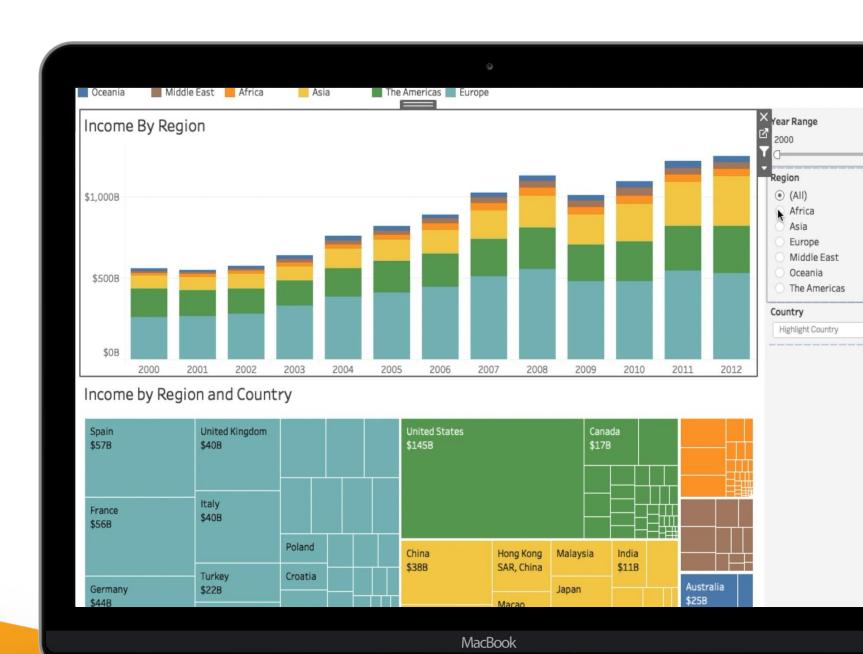

functionality
- Improved Spatial calculations
- Replace worksheets in place



### Tableau Platform







Consumer

### Deliver more analytical richness:

Enable analysts to answer more questions from data





### Deliver more analytical richness:

Enable analysts to answer more questions from data



#### **Drive engagement:**

Enable analysts to deliver more engaging content



#### Deliver more analytical richness:

Enable analysts to answer more questions from data



#### **Drive engagement:**

Enable analysts to deliver more engaging content



Consumer

#### Lower the barrier to analytics:

Enable more people to answer more questions, more easily

# Visual Analytics



- Animations
- Vector Maps
- Parameter Actions
- Set Action UI
- Dashboarding Improvements
- New Data Modeling



### Mobile



- Redesigned mobile app
- Identical on iOS/Android
- MDM Support
- Biometric security
- Offline interactive preview
- Automatic phone layouts
- Improved gesture support





### Traditional Formats



### PDF SUBSCRIPTIONS This View with PDF Attachement Entire Workbook with PDF Attachement Don't send if view is empty Allow attaching PDFs to current subscriptions PDF attachments for: Current View Workbook • Admin controls for enabling/disabling PDF attachments to subscriptions





# Open and Extendable











# Organization Wide Deployments









# Tableau Prep Builder



#### **Transformations**

Pivot rows to columns, Wildcard pivot, Visual level of detail

#### Combining

Smarter join recommendations

#### Smart

**Automatic Cleaning** 

#### Advanced

R/Python In