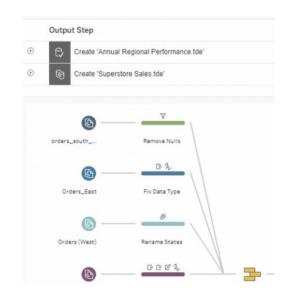

# Tableau Prep Builder

#### **Transformations**

Pivot rows to columns, Wildcard pivot, Visual level of detail

#### Combining

Smarter join recommendations

#### Smart

**Automatic Cleaning** 

#### Advanced

R/Python Integration

#### Connectivity

SAP HANA, Other ODBC, Other JDBC