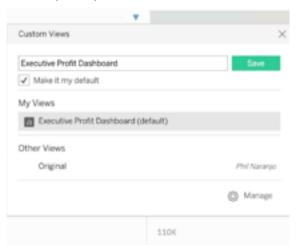

# IT Management & Governance

- Custom views as a Viewer
- Admin defined start pages
- Tableau Online Admin Insights
- New product languages—traditional Chinese and English (UK)