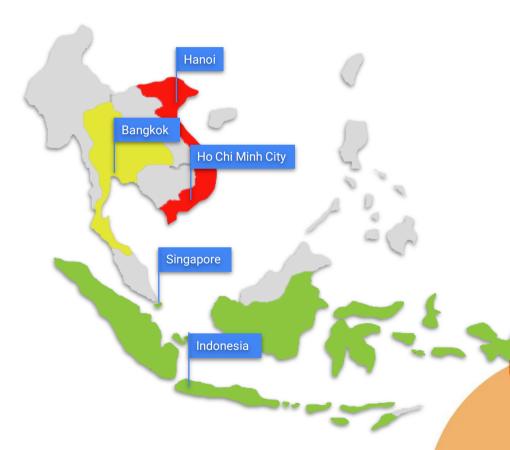

### **GOJEK Footprints in the World**

Operating in 80 cities throughout 4 countries