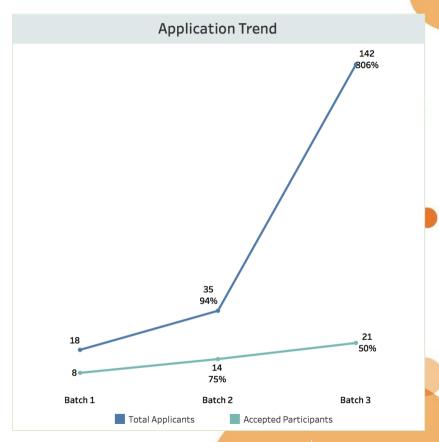

#### What's the Timeline?

**SHOWCASE** 

To elevate students' knowledge to a shared standard.

To practice their new skills by solving a problem with data analysis, resulting in an insightful Tableau dashboard.

To present their data solution to the team and users.