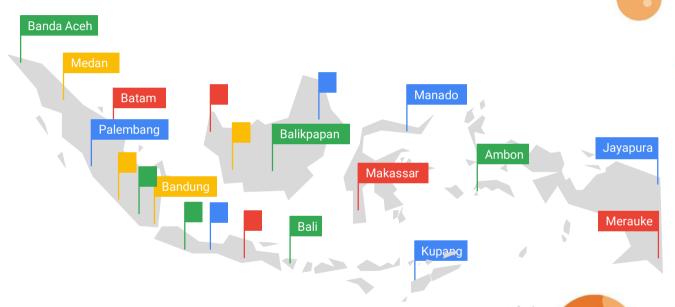

### **GOJEK Footprints Nationwide**

Operating in 76 cities throughout Indonesia