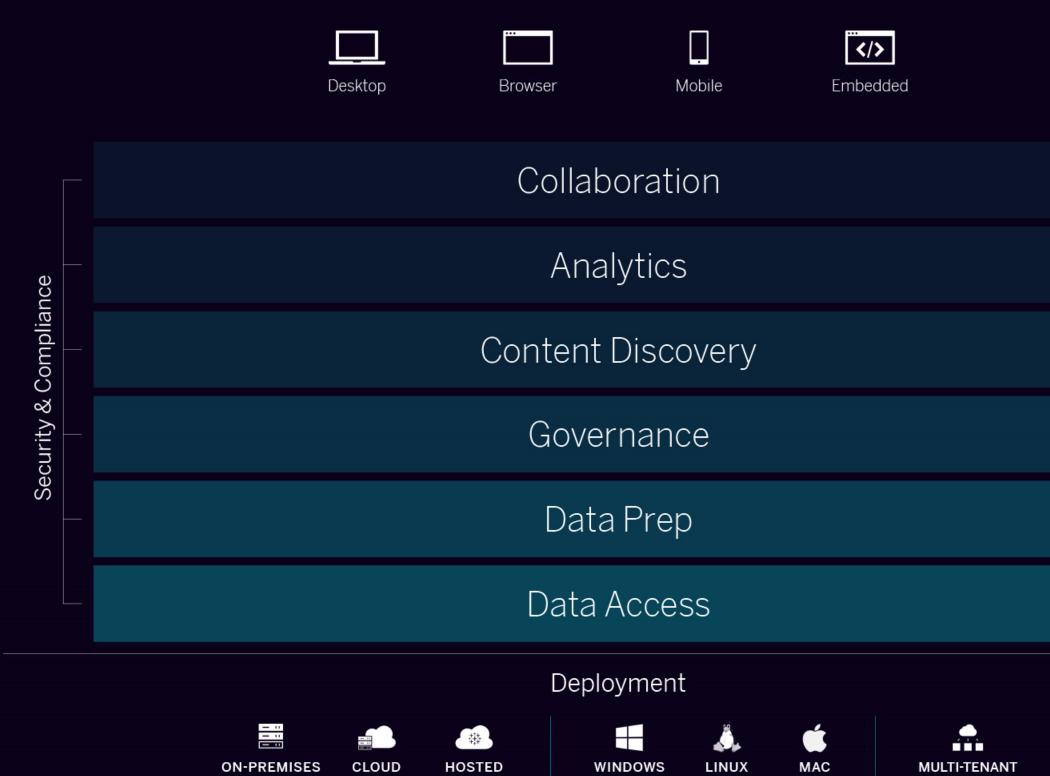

ivate Constructic MLN\$ tal Private Constructic MLN\$ tal Private Constructic MLN\$ tal Private Constructic MLN\$ tal Private Constructi MLNS tal Private Constructi MLN\$ tal Private Constructic MLN\$ tal Private Constructi MLNS tal Private Constructi MLNS tal Private Constructi MLN\$ tal Private Constructi MLN\$ tal Private Constructio MLNS tal Private Constructio MLN\$ tal Private Constructio MLNS tal Public Constructio MLNS tal Public Constructio MLN\$ tal Public Constructio MLN\$ al Public Constructio MLNS al Public Constructio MLN\$ al Public Constructio MLN\$ al Public Constructio MINS tal Public Constructio MLNS tal Public Constructio MLN\$







#### +‡‡‡ + a b | e a u.

- Any data, anywhere
- Visualise as you analyse
- Intuitive interface
- Powerful analytics
- No programming









A Leader that customers love Recognised in the 2019 Magic Quadrant for Analytics & Business Intelligence

#### The practise of being data-driven